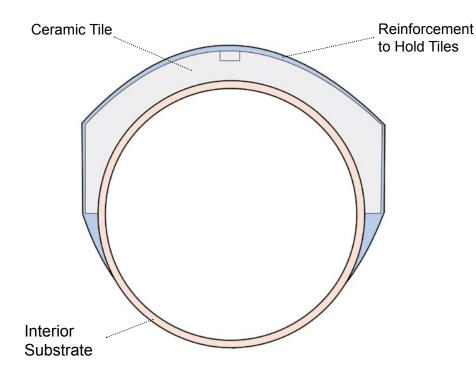

## **Cast-Back**<sup>®</sup>

Designed and manufactured to withstand the impact of large particle pneumatic conveying, the patented Cast-Back<sup>®</sup> elbow offers superior product protection. The elbow has a 3/4" thick interlocking back tile, which also offers additional 1/4" thick side protection.

Cross-Section of Cast-Back® Elbow

0

0

0

0

0

Available in plain ends, flanged ends, grooved ends, or other specified ends. Special orders are welcome.

Available in 2", 3", 4", & 5" pipe sizes

Highly Abrasion Resistant

0

- Impact Resistant
- Easily replaces existing elbows
- Does not change line flow
- Available in any degree & most standard CLR's
- Available in CS, SS, Alum, and Galvanized
- Available in Pipe or Tube