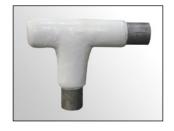

## **Ceramic Coated Dead End Tee**

This specialty Tee acts like a short radius elbow. The material fills up the closed end then protects itself from abrasion using the application material. This elbow is ceramic coated for extra protection and is extremely effective against severe abrasion.