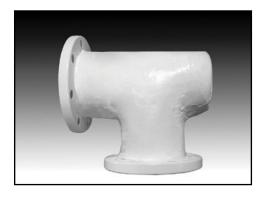

## **Ceramic Coated Dead End Tee**

This specialty Tee acts like a short radius elbow. The material fills up the closed end then protects itself from abrasion using the application material. This elbow is ceramic coated for extra protection and is extremely effective against severe abrasion.