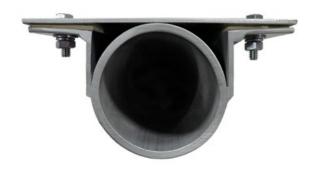

Cross Section of Elbow

Available in plain ends, flanged ends, grooved ends, or other specified ends. Special orders are welcome.