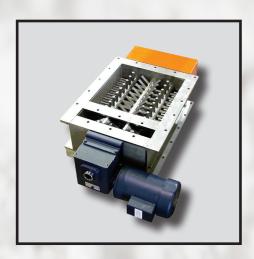

# **Lump Breaker**

#### Sizes:

12" x 12" (30.5 cm x 30.5 cm) 24" x 24" (60.9 cm x 60.9 cm)

## **Simple Operation:**

Gear driven fingers for an economical way of breaking down agglomerated dry powders into manageable particles for conveying.