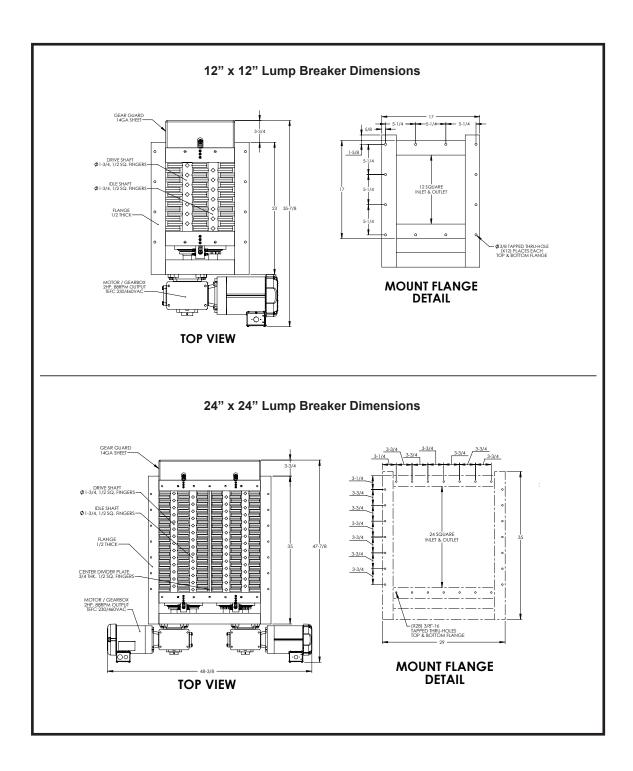

# **Lump Breaker**

# Economical way to break down agglomerated powders

#### Sizes:

12" x 12" (30.5 cm x 30.5 cm) 24" x 24" (60.9 cm x 60.9 cm)

#### Benefits:

- Easy to install, low profile design
- Long-life bearings
- Maintenance-free seals
- · Factory installed air purge to keep bearings clean
- · Excellent lead times

#### **Options:**

- 304SS, 316SS, and CS construction available
- Explosion-proof available
- · Washdown available







## **Simple Operation:**

Gear driven fingers for an economical way of breaking down agglomerated dry powders into manageable particles for conveying.



### **What Customers Say:**

"We have been doing business with Progressive Products for years and have always had quick turn on quotes and great customer service from all departments." - Ryan W.